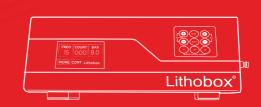

#### 

- > Ergonomic Lithobox Pneumatic Lithotriptor easy to use and follow up with the help of a digital control system with three different memory channels.
- > Single and Multiple buttons shot mode is selectable as a digital. The digital counter panel is able to monitor the total number of strokes.
- > Operation pressure is able to adjust from touch screen monitor control panel independently from source of air. The device is produced to work on medical applications, only air pressure and resistance to corrosion.
- > Slight and ergonomic handpiece is convenient to use for applications and different types of endoscopy with flexible, semi-flexible and rigid probes performance.

#### LITHOBOX TEKNİK ÖZELLİKLERİ

**OPEN SYSTEM TROLLEY** 

MEDICAL COMPRESSOR

Manufacturer: Inceler Medikal Sağlık Hizmetleri San. Tic. Ltd. Şti.

BRAND-Model: Inceler Medikal - Lithobox Lithotripther®

User Mode: Single shot, auto shot and automatic Energy Capacity: O-10 bar adjustable continuous

Electrical Security: IEC 60601-1 EMC: EN 60601-1-2

Device IP Class: IP-20
Pneumatic Handpiece IP Class: IP 67

Software: C software language, version 1.0

Electrical Fuse Measure: 2 A

Average Usage Measures: 4-5 Bar

Output Energy: 0-6 Bar

Frequency Range: Adjustable between 0-15 Hz
Sources Memory: Programmable 3 memory buttons
Usage Power: 220 - 240 V, 10% AC, 50-60 Hz

Dimensions: Control Unit: 320 mm x 390 mm x 120 mm