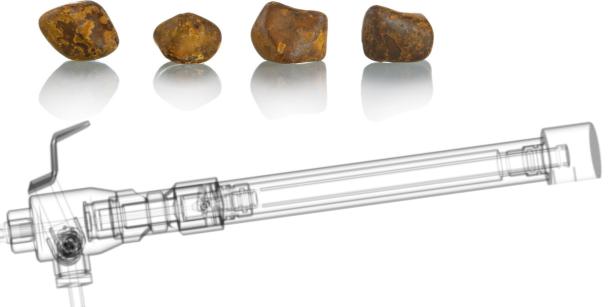

#### **PNEUMATIC PROBES**

### **CONTINUOUS POWER, SMOOTH CRUSHING!**

- > Our Probes are producing six different measures as below
- > 0.80 mm, 1.00 mm, 1.20 mm, 1.50 mm, 2.00 mm, 3.00 mm.
- > 0.80 mm and 1.00 mm probes are full flexible.
- > 1.20 mm prob is semi-flexible.
- > 1.50 mm, 2.00 mm ve 3.00 mm probes are rigid
- > Different prob options are available based on the application for kidney stone crushing operations.