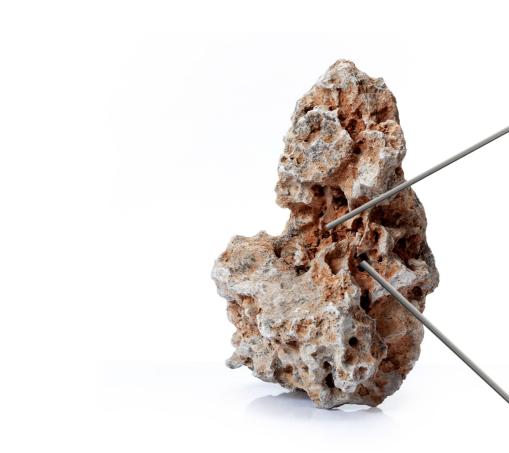

# THE EFFECTIVE SOLUTION TO DESTRUCTION OF KIDNEY STONE!

Lithobox Pneumatic Lithotriptor is an Intracorporeal Kidney Stone crushing equipment that works with the principle of electro-pneumatic action-reaction theorem, Isaac Newton's Law of Motion.

Lithobox Pneumatic Lithotriptor System works on the principle of ballistic movement energy from compressed air, which makes the bullet hit the probe and create electro-pneumatic ballistic power that is transferred over the kidney stone to destroy it.

# EFFECTIVE AND SUCCESSFUL WIDE APPLICATION AREA

Lithobox Pneumatic Lithotriptor performs minimally invasive procedures to treat any location and type of stone rapidly and successfully in a short time. Treatments include **Percutaneous Nephrolithotomy (PCNL)** for kidney stones on the bottom of the renal pelvis, **Ureteroscopy (URS)** for ureteral stones treatment, and bladder stones treatment with endoscopic applications.