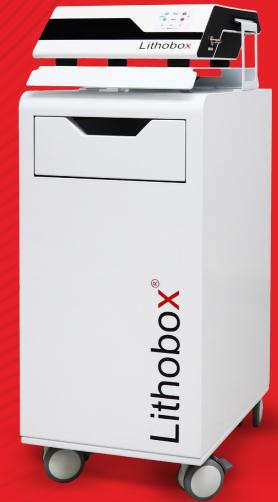

# LITHOBOX®

# THE EFFECTIVE SOLUTION TO DESTRUCTION OF KIDNEY STONE!

Lithobox Pneumatic Lithotriptor is an Intracorporeal Kidney Stone crushing equipment that works with the principle of electro-pneumatic action-reaction theorem, Isaac Newton's Law of Motion.

Lithobox Pneumatic Lithotriptor System works on the principle of ballistic movement energy from compressed air, which makes the bullet hit the probe and create electro-pneumatic ballistic power that is transferred over the kidney stone to destroy it.

2

- > Modern and practical designed Lithobox Pneumatic Lithotriptor has an effective and powerful system for intracorporeal kidney stone crushing, which is the result of R&D activities..
- > Slight, portable.
- > Able to work with Compressed Air System, Oxygen Cylinder or Portable Air Compressor.
- > All products are original and compatible in the set.
- > Safe, effective, and cold-working system has a medical isolation transformer, so it does not have an electrical risk. Tissue damage does not occur because heat is not produced.
- > Minimizing the need for spare parts with an adjustable feature for length and settings of the endoscope and sterilized, reusable, durable titanium probes.
- > Low cost for installation, maintenance and operation.