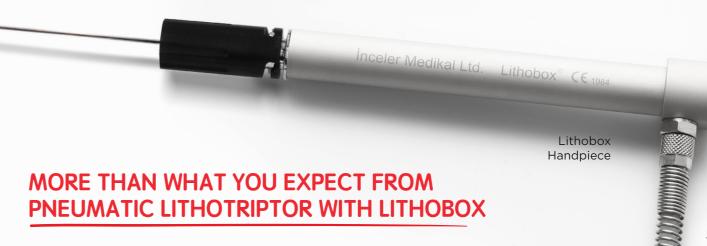

### LITHOBOX PNEUMATIC LITHOTRIPTOR ACHIEVE THE SUCCESS WITH HANDPIECE!

- > 5 times more powerful closed system and lockable pneumatic handpiece
- > Provides IP67 featured 100% waterproof closed system
- > No needs for any system to sterilization.
- > Inside of the mechanism is isolated from the water. Therefore, problems as frozen and clogging will not be experienced.
- > Completely working stable, steady and trouble-free.

New mechanism makes probs are easily able to plug in and out to handpieces.