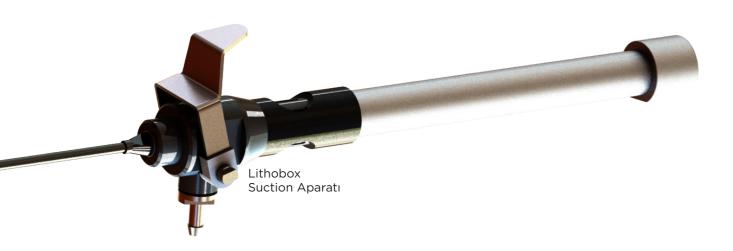

#### > LITHOBOX SUCTION APPARATUS

The specially designed Lithobox suction apparatus is the effective solution to increase surgical efficiency through superior liquid suction and aspiration on tissues during the operation.