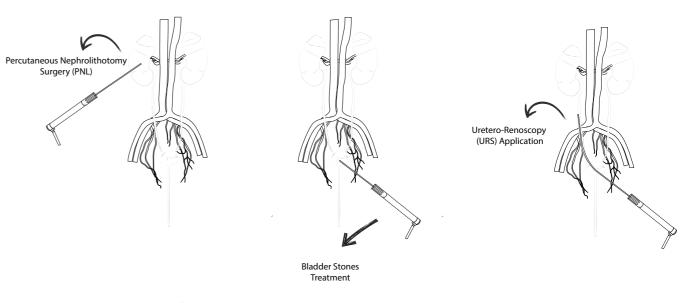

# EFFECTIVE AND SUCCESSFUL WIDE APPLICATION AREA

Lithobox Pneumatic Lithotriptor performs minimally invasive procedures to treat any location and type of stone rapidly and successfully in a short time. Treatments include **Percutaneous Nephrolithotomy (PCNL)** for kidney stones on the bottom of the renal pelvis, **Ureteroscopy (URS)** for ureteral stones treatment, and bladder stones treatment with endoscopic applications.