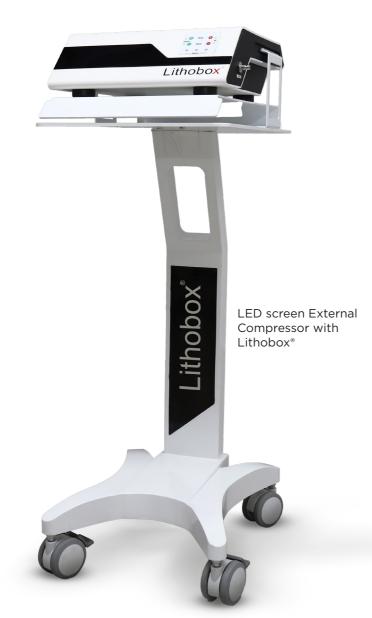

# LITHOBOX® PROVIDES FAST, EFFECTIVE, AND SAFE RESULTS

LED screen Compressed Lithobox®

inceler medikal