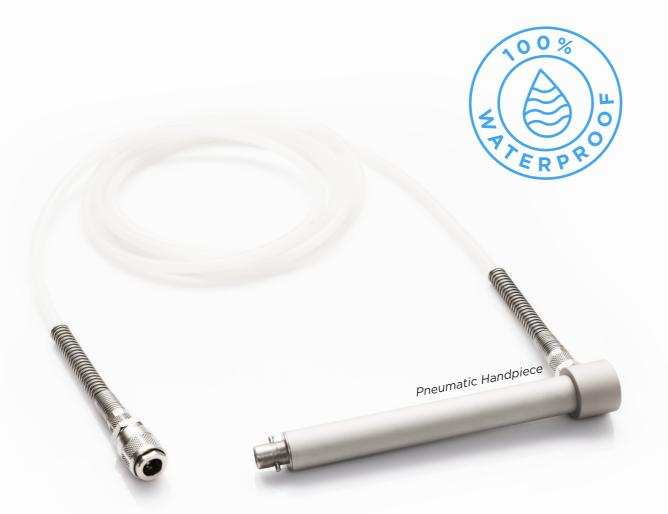

### LITHOBOX PNEUMATIC LITHOTRIPTOR ACHIEVE THE SUCCESS WITH HANDPIECE!

- > 5 times more powerful closed system and lockable pneumatic handpiece
- > Provides IP67 featured 100% waterproof closed system
- > No needs for any system to sterilization.
- > Inside of the mechanism is isolated from the water. Therefore, problems as frozen and clogging will not be experienced.
- > Completely working stable, steady and trouble-free.

New mechanism makes probs are easily able to plug in and out to handpieces.