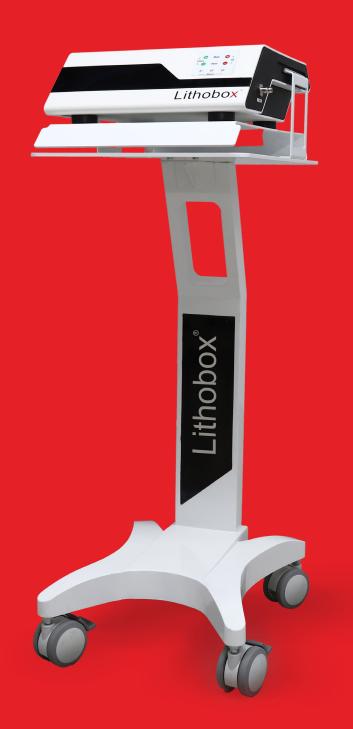

# LITHOBOX®

# THE EFFECTIVE SOLUTION TO DESTRUCTION OF KIDNEY STONE!

Lithobox Pneumatic Lithotriptor is an Intracorporeal Kidney Stone crushing equipment that works with the principle of electro-pneumatic action-reaction theorem, Isaac Newton's Law of Motion.

Lithobox Pneumatic Lithotriptor System works on the principle of ballistic movement energy from compressed air, which makes the bullet hit the probe and create electro-pneumatic ballistic power that is transferred over the kidney stone to destroy it.