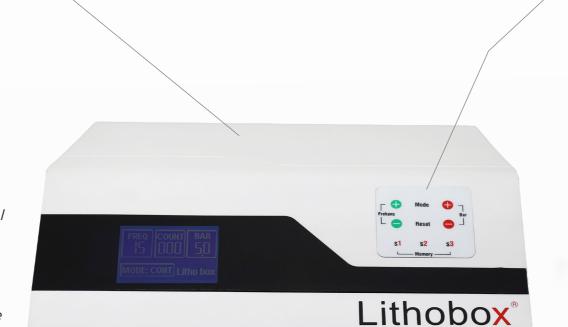

#### 

- > Ergonomic Lithobox Pneumatic Lithotriptor easy to use and follow up with the help of a digital control system with three different memory channels.
- > Single and Multiple buttons shot mode is selectable as a digital. The digital counter panel is able to monitor the total number of strokes.
- > Operation pressure is able to adjust from touch screen monitor control panel independently from source of air. The device is produced to work on medical applications, only air pressure and resistance to corrosion.
- > Slight and ergonomic handpiece is convenient to use for applications and different types of endoscopy with flexible, semi-flexible and rigid probes performance.