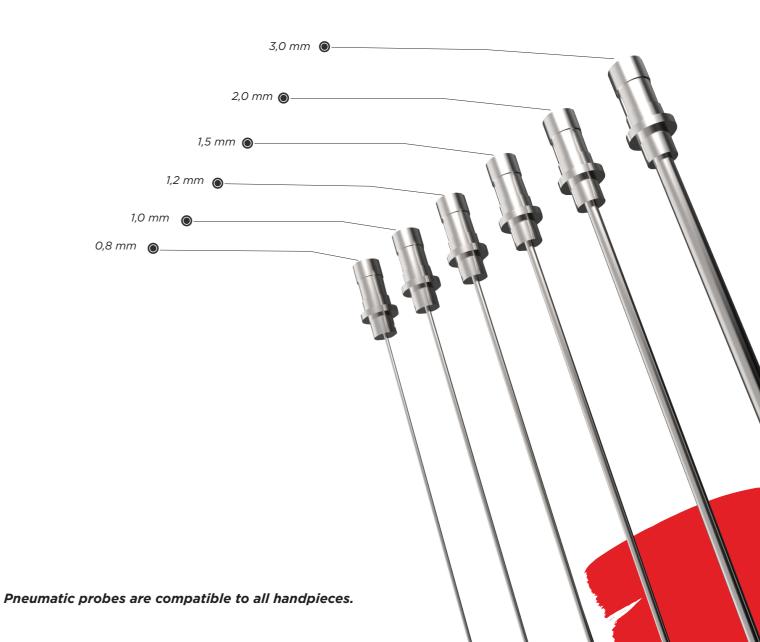

#### **PNEUMATIC PROBES**

### **CONTINUOUS POWER, SMOOTH CRUSHING!**

- > Our Probes are producing six different measures as below
- > 0.80 mm, 1.00 mm, 1.20 mm, 1.50 mm, 2.00 mm, 3.00 mm.
- > 0.80 mm and 1.00 mm probes are full flexible.
- > 1.20 mm prob is semi-flexible.
- > 1.50 mm, 2.00 mm ve 3.00 mm probes are rigid
- > Different prob options are available based on the application for kidney stone crushing operations.