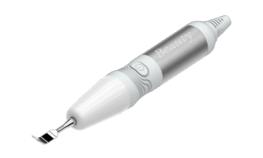

#### **9.CLEANSING SHOVEL**

Use high-frequency vibration waves to soften the stratum corneum and deeply clean the skin dirt

А Туре 1.Aqua Peel 2.A Type(OXYGEN JET) **3.EMS FACE 4.COLD-HEAT 5.MICROLIFT** 6.OXYGEN 7.ULTRASOUND 8.RF **9.CLEANSING SHOVEL 10.ANALYZER** 