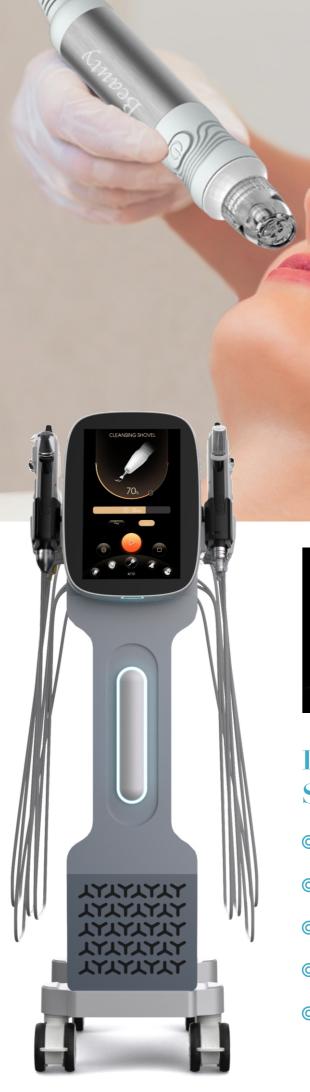

### **TECHNICAL SPECIFICATIONS:**

| Voltage                    | 100-120V/ 60Hz 200-240V/50Hz                   |
|----------------------------|------------------------------------------------|
| Display                    | 10.4 inches                                    |
| Power                      | 500W                                           |
| RF Frequency               | 0.2-0.5MHz                                     |
| Heat&Cool                  | Heat: 36-46 Cool: 0-6                          |
| Ultrasound                 | 1Mhz                                           |
| Aqua Peel Probes           | Soft: 3 pcs Hard: 8 pcs                        |
| Aqua Peel                  | Vacuum intensity: 4-5kg Vaccum Pressure: 96Kpa |
|                            | Water flow: ≤50L                               |
| Solution Bottle            | A: Cleaning B: Whitening and moisturizing      |
|                            | C: Deep layer cleaning D: Pipe cleaning        |
| CLEANSING SHOVEL Frequency | 26-30MHz                                       |
| EMS NANO Mesotherapy Size  | 4X4mmX250Um                                    |
| MICRO LIFT                 | Frequency: 200Hz Current: 50-800Ua             |
| Skin Analyzer              | 28 MILLION HD MEGA PIXELS                      |
|                            |                                                |

# **VERSATILE APPICATORS - 10 IN 1 PLATFORM**