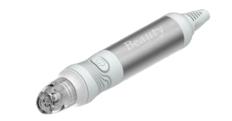

## **DEEP CLEANSING SKIN SYSTEM**

Cleaning blackheads, acne, and mites while moisturizing nutrients supplying; fining pores, increasing the skin transparency, and improving skin texture.

What is special about it? Three times the power of the operating head.

• Impurity suction Area

-• Essence Eruption Area Exfoliating Soft Blade
Impurity Suction Area

The three major areas with clear division of work can achieve three times the effect at one time.