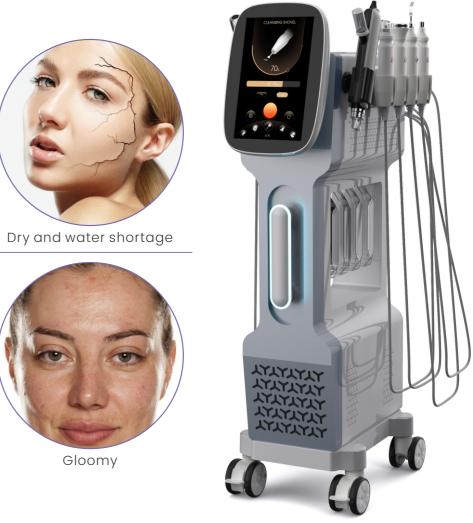

Makes You Glamorous

Our non-invasive treatment improves skin health, addresses individual concerns, and creates a glow like no other. Unlike traditional facials, it's performed via device rather than by hand, for deeper penetration and longer lasting results.

### **TECHNICAL SPECIFICATIONS:**

| Voltage                    | 100-120V/ 60Hz 200-240V/50Hz                   |
|----------------------------|------------------------------------------------|
| Display                    | 10.4 inches                                    |
| Power                      | 500W                                           |
| RF Frequency               | 0.2-0.5MHz                                     |
| Heat&Cool                  | Heat: 36-46 Cool: 0-6                          |
| Ultrasound                 | 1Mhz                                           |
| Aqua Peel Probes           | Soft: 3 pcs Hard: 8 pcs                        |
| Aqua Peel                  | Vacuum intensity: 4-5kg Vaccum Pressure: 96Kpa |
|                            | Water flow: ≤50L                               |
| Solution Bottle            | A: Cleaning B: Whitening and moisturizing      |
|                            | C: Deep layer cleaning D: Pipe cleaning        |
| CLEANSING SHOVEL Frequency | 26-30MHz                                       |
| EMS NANO Mesotherapy Size  | 4X4mmX250Um                                    |
| MICRO LIFT                 | Frequency: 200Hz Current: 50-800Ua             |
| Skin Analyzer              | 28 MILLION HD MEGA PIXELS                      |
|                            |                                                |

# Meet all skin care needs!

- Fine lines and wrinkles
- Elasticity and firmness
- Even tone and vibrancy
- Skin texture
- Brown spots
- Oily and congested skin
- Enlarged pores