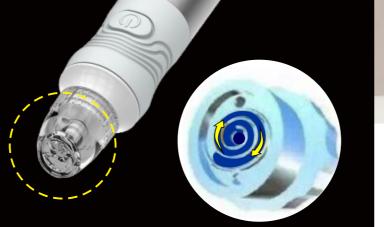

## **DEEP CLEANSING SKIN SYSTEM**

Cleaning blackheads, acne, and mites while moisturizing nutrients supplying; fining pores, increasing the skin transparency, and improving skin texture.

What is special about it? Three times the power of the operating head.

• Impurity suction Area

-• Essence Eruption Area Exfoliating Soft Blade
Impurity Suction Area

The three major areas with clear division of work can achieve three times the effect at one time.