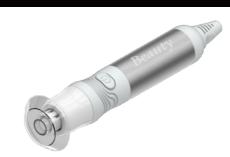

# **VERSATILE APPICATORS - 10 IN 1 PLATFORM**

#### **1.AQUA PEEL**

Use vacuum to open pores for a deep cleanse and easy extraction of impurities and dead skin cells. It also allows the active ingredients in our boosters to penetrate deeper, for the most effective treatment possible.