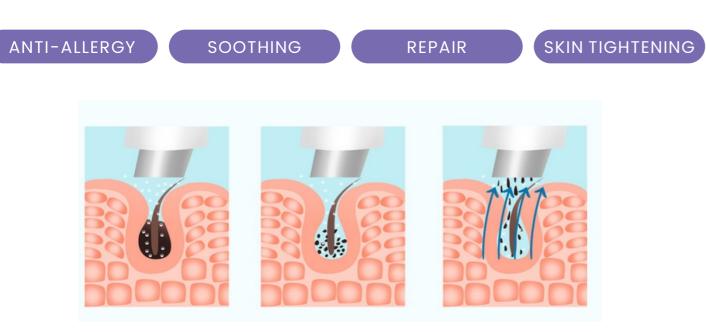

# **HOW EMS FACE WORKS ?**

Nanocrystals use nano-scale contacts, which are as thin as more than 250 nanometers and as short as 0.1 mm, which can just open the stratum corneum of the skin without touching the dermis. It not only solves the problem of skin absorption, but also achieves painless and non-invasive treatment!

#### Nanocrystalline nanochip (The product can penetrate evenly into the dermis.)

Nanochips only penetrates the barrier layer of the epidermis without touching blood vessels and nerves. It is painless and non-invasive, and the absorption capacity is greatly improved.