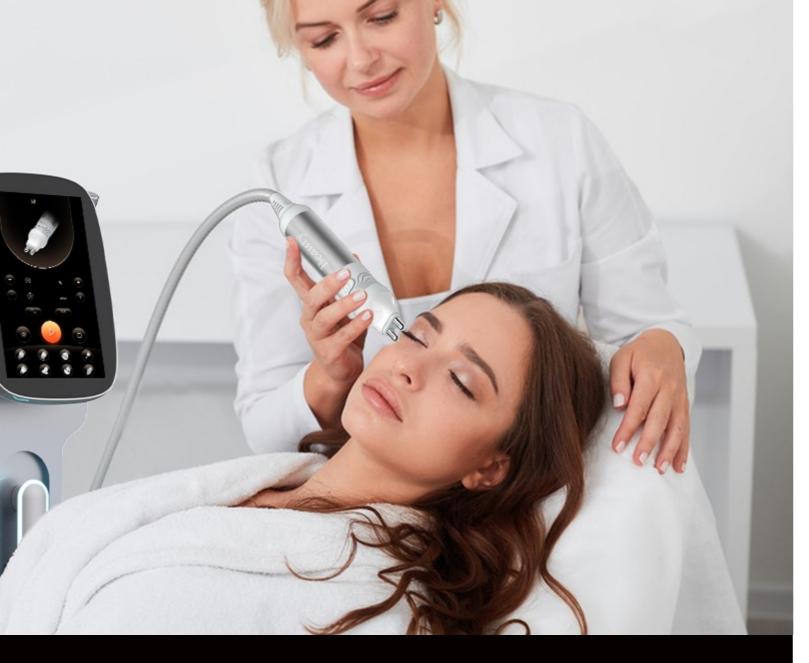

# **3 STEPS. 30 MINUTES.**

Get the Best Skin of Your Life

It delivers instant and long-lasting results that you can see and feel.

## **STEP1 CLEANSE+PEEL**

Uncover a new layer of skin with gentle exfoliation and relaxing resurfacing.

### **STEP2 EXTRACT+HYDRATE**

Remove debris from pores with painless suction. Nourish with intense moisturizers that quench skin.

### **STEP3 FUSE+PROTECT**

Saturate the skin's surface with antioxidants and peptides to maximize your glow.