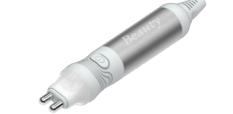

#### **3.EMS FACE**

Nanocrystals promote the absorption of skin care products by opening channels for skin absorption Therefore, when nanocrystals are used, skin care products can be more absorbed by the skin

# **HOW EMS FACE WORKS ?**

Nanocrystals use nano-scale contacts, which are as thin as more than 250 nanometers and as short as 0.1 mm, which can just open the stratum corneum of the skin without touching the dermis. It not only solves the problem of skin absorption, but also achieves painless and non-invasive treatment!