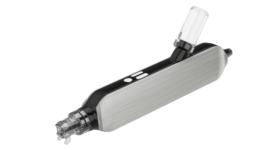

## **DEEP CLEANSING SKIN SYSTEM**

Cleaning blackheads, acne, and mites while moisturizing nutrients supplying; fining pores, increasing the skin transparency, and improving skin texture.

What is special about it? Three times the power of the operating head.

• Impurity suction Area

-• Essence Eruption Area Exfoliating Soft Blade
Impurity Suction Area

The three major areas with clear division of work can achieve three times the effect at one time.