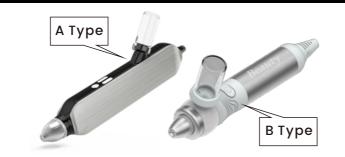

#### **9.CLEANSING SHOVEL**

Use high-frequency vibration waves to soften the stratum corneum and deeply clean the skin dirt

А Туре 1.Aqua Peel 2.A Type(OXYGEN JET) **3.EMS FACE 4.COLD-HEAT 5.MICROLIFT** 6.OXYGEN 7.ULTRASOUND 8.RF **9.CLEANSING SHOVEL 10.ANALYZER** 

ВТуре 1.Aqua Peel 2.B Type(OXYGEN JET) **4.COLD-HEAT 5.MICROLIFT** 6.OXYGEN 7.ULTRASOUND **8.RF 9.CLEANSING SHOVEL** 