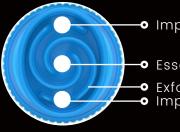

## **DEEP CLEANSING SKIN SYSTEM**

Cleaning blackheads, acne, and mites while moisturizing nutrients supplying; fining pores, increasing the skin transparency, and improving skin texture.

What is special about it? Three times the power of the operating head.

• Impurity suction Area

-• Essence Eruption Area Exfoliating Soft Blade
Impurity Suction Area

The three major areas with clear division of work can achieve three times the effect at one time.