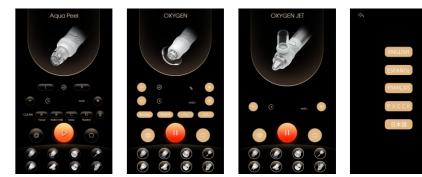

### **INTELLIGENT OPERATING SYSTEM**

- Versatile Languages
- O User Friendly UI
- ◎ 10.4" display
- ◎ 10 in 1 Platform

- Versatile Functions

# **VERSATILE APPICATORS - 10 IN 1 PLATFORM**

#### **1.AQUA PEEL**

Use vacuum to open pores for a deep cleanse and easy extraction of impurities and dead skin cells. It also allows the active ingredients in our boosters to penetrate deeper, for the most effective treatment possible.

#### 2.OXYGEN JET

High-pressure oxygen injection, small particles and strong penetration Penetrates deep into the basal layer, enhances water retention, and absorbs more easily by narrowing pores