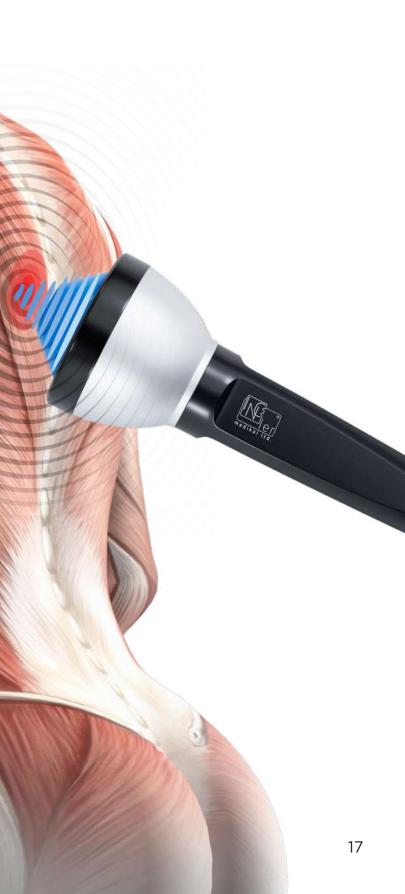

# MODUS ESWT SHOCK WAVES

Order No.

IMET-859

**GET ACQUAINTED WITH** THE POWER OF **MODUS ESWT FOCUSED!** 

The focusing mechanism directs each shock to a specific point in the body. Separate heads can be used to provide the energy depth. Focused shock waves can target deeper tissues more precisely by propagating all of the energy within the tissue. This is why local pain points, chronic insertional tendinopathies, bone stress injuries, and deep trigger points are best treated with focused shock waves. Patients who cannot tolerate radial treatments for acute injuries can also going to benefit from focused shock wave therapy.

Shock wave therapy is a frequently preferred method in the veterinary medicine, neurology, urology, cardiology, sports medicine, dermatology and aesthetics but especially in the fields of orthopedics and physical therapy.