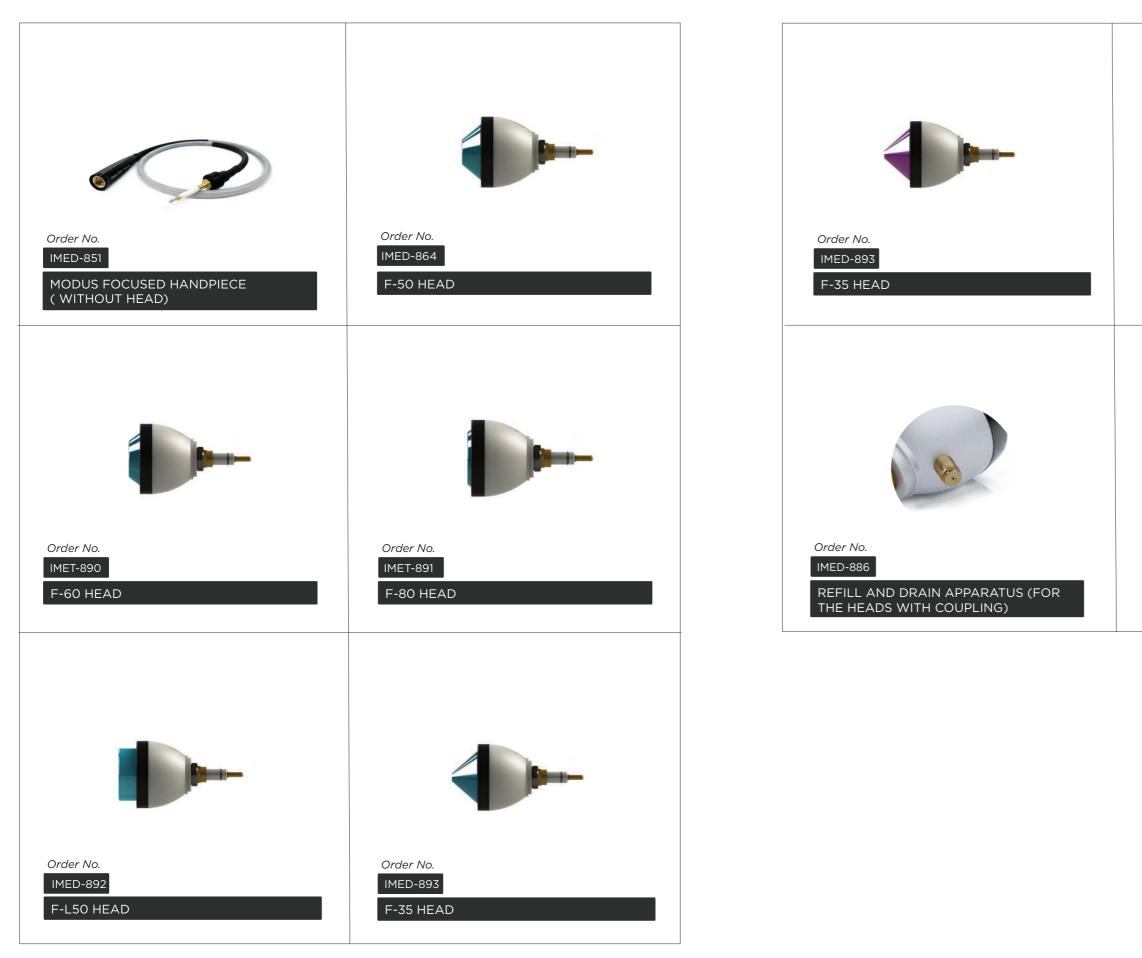

## **MODUS FOCUSED HANDPIECE FEATURES**

- > In-depth energy delivery to the selected anatomical region
- > Easy and fast use that does not tire the hand;
- > Easy mobility;
- > Maintenance-free handpiece;
- > Head options with easy replacement according to use