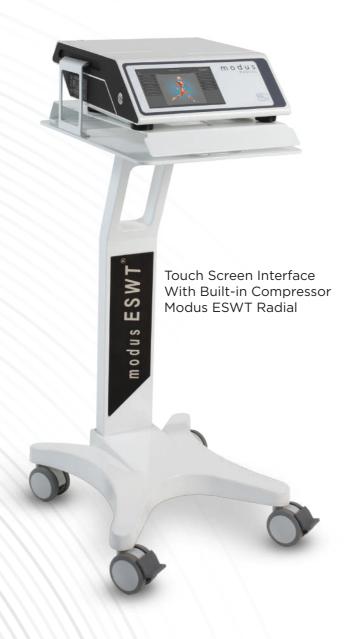

## UNCOVER HEALING POWER MODUS ESWT RADIAL!

Radial shock wave therapy is a multi-purpose treatment system used in orthopedics, physiotherapy, chiropractors, sports medicine, aesthetics, beauty and veterinary medicine.

#### **PRODUCT FEATURES**

> As the most powerful Radial Shockwave Therapy device on the market, providing impulses up to 22 Hz and 5 bar

> Lightweight, portable (10 kg)

> Opportunity to treat anytime, anywhere > The parameters set during the treatment can be easily controlled from the device screen.

> Ready-made treatment programs and visual, written and video narrative information

(Indications and Pathological Applications Guide) > Modus ESWT unit with built-in compressor is portable with its original stand > It can be easily moved by detaching from its stand when desired.