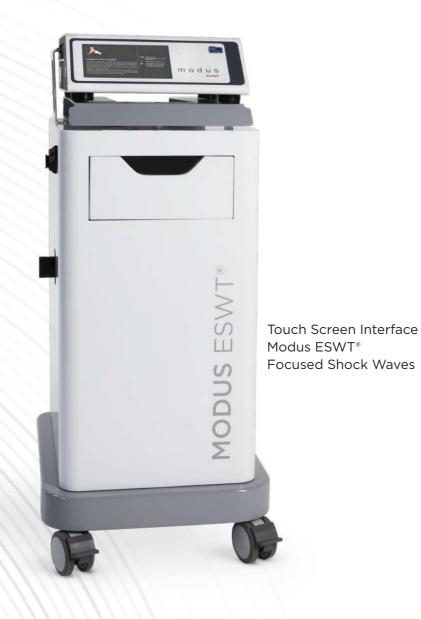

# MODUS ESWT SHOCK WAVES

Order No.

IMET-859

**GET ACQUAINTED WITH** THE POWER OF **MODUS ESWT FOCUSED!** 

The focusing mechanism directs each shock to a specific point in the body. Separate heads can be used to provide the energy depth. Focused shock waves can target deeper tissues more precisely by propagating all of the energy within the tissue. This is why local pain points, chronic insertional tendinopathies, bone stress injuries, and deep trigger points are best treated with focused shock waves. Patients who cannot tolerate radial treatments for acute injuries can also going to benefit from focused shock wave therapy.