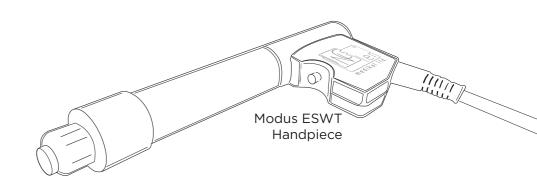

#### **INCREASE YOUR APPLICATION EFFICIENCY** WITH MODUS HANDPIECES!

- > One-touch on/off feature
- > Suspension system to reduce recoil impact during the treatment
- > Different applicators according to treatment options
- > Easy maintenance feature and easy revision kit replacement
- > Ergonomic design feature that is lightweight and does not tire your hand

#### SOFT APPLICATOR

> Modus ESWT is the only ESWT device with soft applicator option and this option is making a difference with its unique technology. > Soft applicator provides easy usage on painful and sensitive areas.