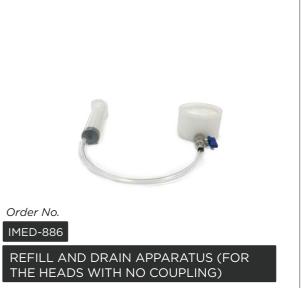

Guide)
- > Archive support for the user with patient registration and follow-up menu
- > Ability to change Frequency and Power settings during treatment.
- > The parameters set during the treatment can be easily seen on the device screen and changes can be made during the treatment.
- > Generator and handpiece unit does not require maintenance.
- > Coloured Touchscreen technology provides easy use.

## **MODUS FOCUSED HANDPIECE FEATURES**

- > In-depth energy delivery to the selected anatomical region
- > Easy and fast use that does not tire the hand;
- > Easy mobility;
- > Maintenance-free handpiece;
- > Head options with easy replacement according to use





**Higher Energy Output** 

High Energy Depth







#### MODUS ESWT SHOCK WAVES



Order No.

IMED-864

MODUS FOCUSED ELECTRODE



# > WHAT IS THE SHOCK WAVE THERAPY ?

The administration of therapy using shock waves given outside of the body is a frequently preferred method in veterinary medicine, neurology, urology, cardiology, sports medicine, aesthetics, and especially in orthopedics and physical therapy. One of the advantages of this system is that it promotes faster tissue healing by increasing revascularization, collagen synthesis, and oxygenation in the application area. Furthermore, it develops less viscous tissue so that it is mechanically stronger.

With the non-invasive principle of the system, the desired treatment can be performed without the need for surgery.









inceler medikal INCELERMEDIKAL.COM

İnceler Medikal İvedik OSB Mah. 1472. Cad. No: 120 Yenimahalle Ankara/Türkiye

tel: +90 549 255 334