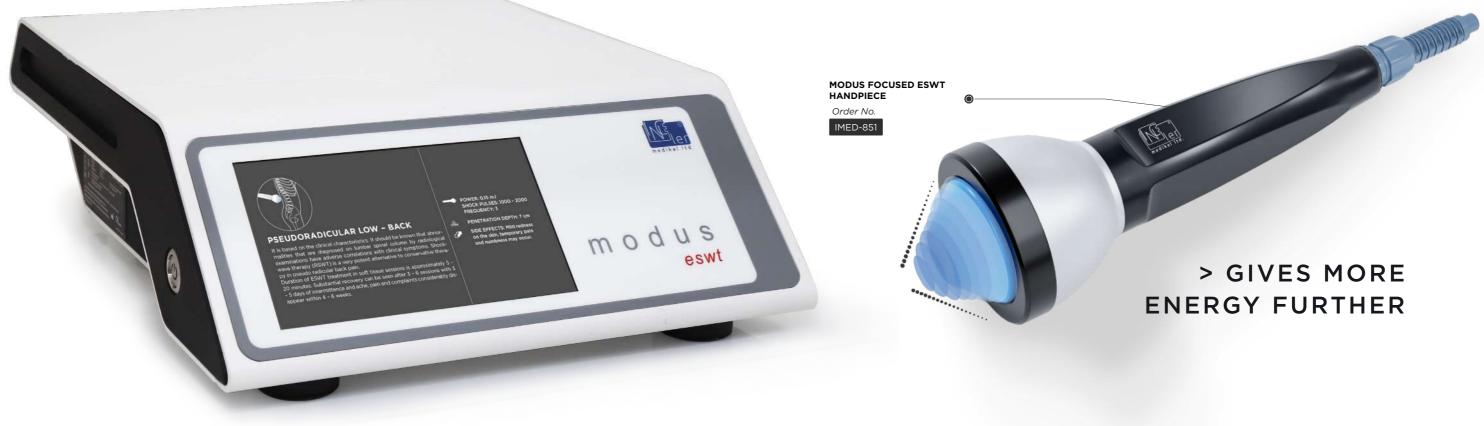

# MODUS ESWT SHOCK WAVES

Order No.

IMET-859

**GET ACQUAINTED WITH** THE POWER OF **MODUS ESWT FOCUSED!** 

The focusing mechanism directs each shock to a specific point in the body. Separate heads can be used to provide the energy depth. Focused shock waves can target deeper tissues more precisely by propagating all of the energy within the tissue. This is why local pain points, chronic insertional tendinopathies, bone stress injuries, and deep trigger points are best treated with focused shock waves. Patients who cannot tolerate radial treatments for acute injuries can also going to benefit from focused shock wave therapy.

## **PRODUCT FEATURES**

> Impulses up to 4 Hz and 0.25mJ

> Head options that provide shock wave transmission with a penetration depth of 0 - 80 mm

- > Power adjustment up to 25 levels
- > Portable, anywhere, anytime treatment
- > Ready-made treatment programs and visual, written and video narrative information(Indications and Pathological Applications Guide)
- > Archive support for the user with patient registration and follow-up menu
- > Ability to change Frequency and Power settings during treatment.
- > The parameters set during the treatment can be easily seen on the device screen and changes can be made during the treatment.
- > Generator and handpiece unit does not require maintenance.
- > Coloured Touchscreen technology provides easy use.

## **MODUS FOCUSED HANDPIECE FEATURES**

- > In-depth energy delivery to the selected anatomical region
- > Easy and fast use that does not tire the hand;
- > Easy mobility;
- > Maintenance-free handpiece;
- > Head options with easy replacement according to use