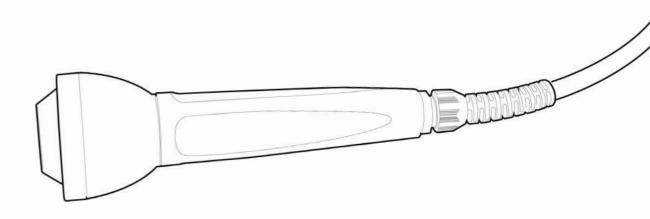

#### **INCREASE YOUR APPLICATION EFFICIENCY** WITH MODUS HANDPIECES!

- > One-touch on/off feature
- > Suspension system to reduce recoil impact during the treatment
- > Different applicators according to treatment options
- > Easy maintenance feature and easy revision kit replacement
- > Ergonomic design feature that is lightweight and does not tire your hand

#### SOFT APPLICATOR

> Modus ESWT is the only ESWT device with soft applicator option and this option is making a difference with its unique technology. > Soft applicator provides easy usage on painful and sensitive areas.