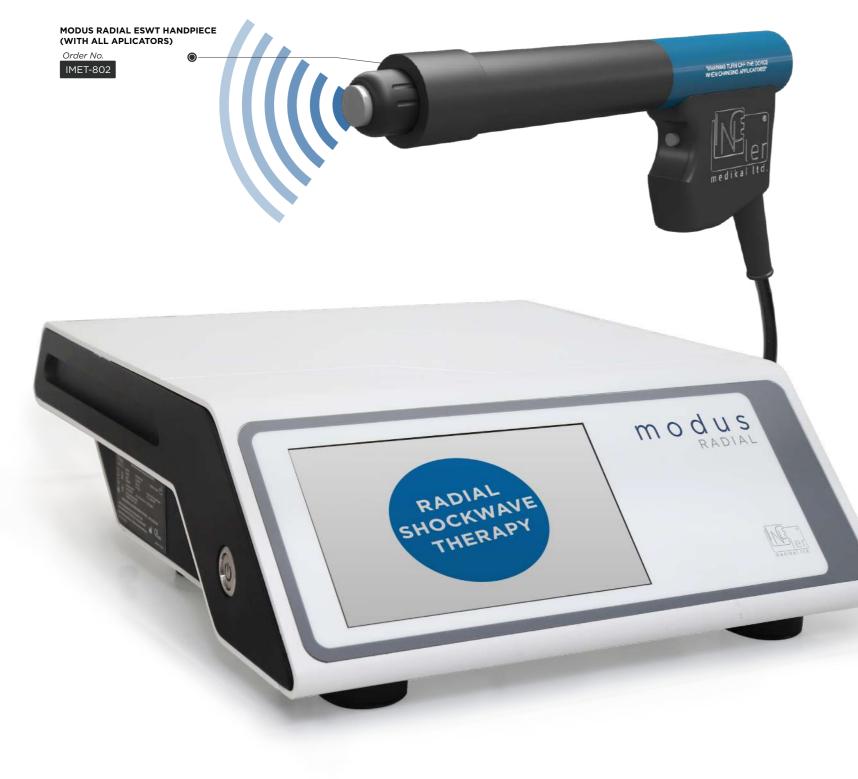

#### **PRODUCT FEATURES**

> As the most powerful Radial Shockwave Therapy device on the market, providing impulses up to 22 Hz and 5 bar

> Lightweight, portable (10 kg)

> Opportunity to treat anytime, anywhere > The parameters set during the treatment can be easily controlled from the device screen.

> Ready-made treatment programs and visual, written and video narrative information

(Indications and Pathological Applications Guide) > Modus ESWT unit with built-in compressor is portable with its original stand > It can be easily moved by detaching from its stand when desired.

#### **INCREASE YOUR APPLICATION EFFICIENCY** WITH MODUS HANDPIECES!

- > One-touch on/off feature
- > Suspension system to reduce recoil impact during the treatment
- > Different applicators according to treatment options
- > Easy maintenance feature and easy revision kit replacement
- > Ergonomic design feature that is lightweight and does not tire your hand